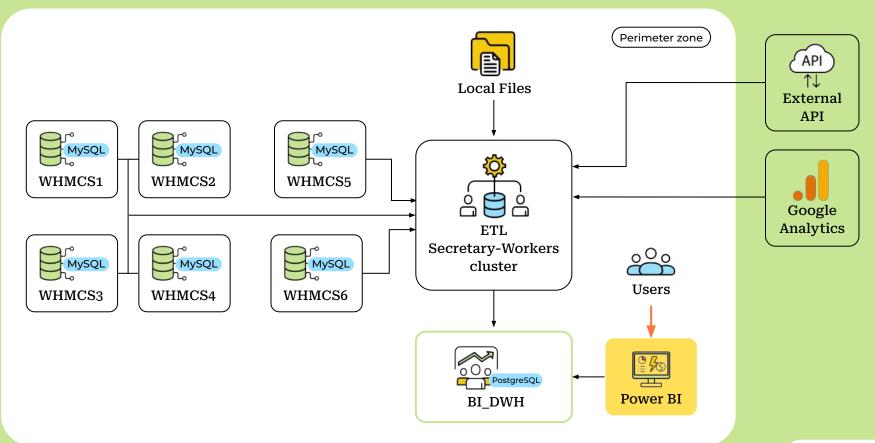

#### Data Governance Program

The need to become a data driven company to make fast business decisions, required building one source of truth.

Establish standard data pipeline via flexible user-friendly ETL and visualizations via PowerBI. Provide real time access to business metrics and insight for all stakeholders.

### How we accomplished it

- Inventory and classification of data sources: internal and external databases, APIs, analytics
  platforms, CRM systems, local storage, and infrastructure components.
- Designing a robust solution architecture that fulfills client requirements while adhering to quality and security standards.
- Conducting stakeholder interviews to assess data analysis needs, identify gaps and pinpoint process inefficiencies.
- Developing a comprehensive data-source map, establishing interconnections and creating detailed tracking documentation.
- Implementing service infrastructure: data warehouse, management systems, worker nodes and ETL/BI tool deployment.
- Developing automated procedures for data aggregation and business metric calculations.
- Validating data against historical records, legacy systems and existing reports.
- Conducting load, stress and performance testing on data pipelines.
- Designing and deploying dynamic PowerBI and Data Studio dashboards with daily or real-time update.