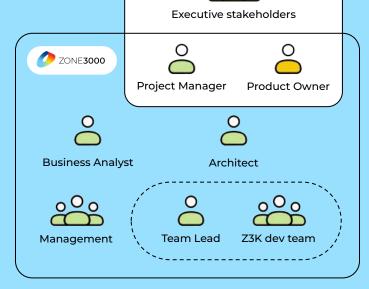

### Key roles and Team structure

**Project Manager** collaborates with a Product Owner, Business Analyst and Architect to develop the project strategy. Coordinates the ZONE3000 development team, ensuring they work together effectively toward a common goal.

Business Analyst works closely with a Product Owner to clarify and manage project requirements and details. Also maintains a prioritized list of tasks.

**Team Lead** keeps the team focused on delivering work items and meeting the iteration goals and commitments made to the Product Owner.

Customer

Stakeholders, Consultants,

End Users, Internal Project

Teams, etc.

റ 0 റ

#### Executive stakeholders -

individuals who are significantly impacted by the project's outcome.

Product Owner represents the stakeholders, ensuring the team has the information needed to meet commitments. Responsible for the product vision, managing the product scope (backlog) and setting priorities.

**Architect** oversees the overall architecture decisions and guides the creation and evolution of the project's design.

**ZONE3000 dev team** – team members responsible for creating the actual solution for stakeholders.