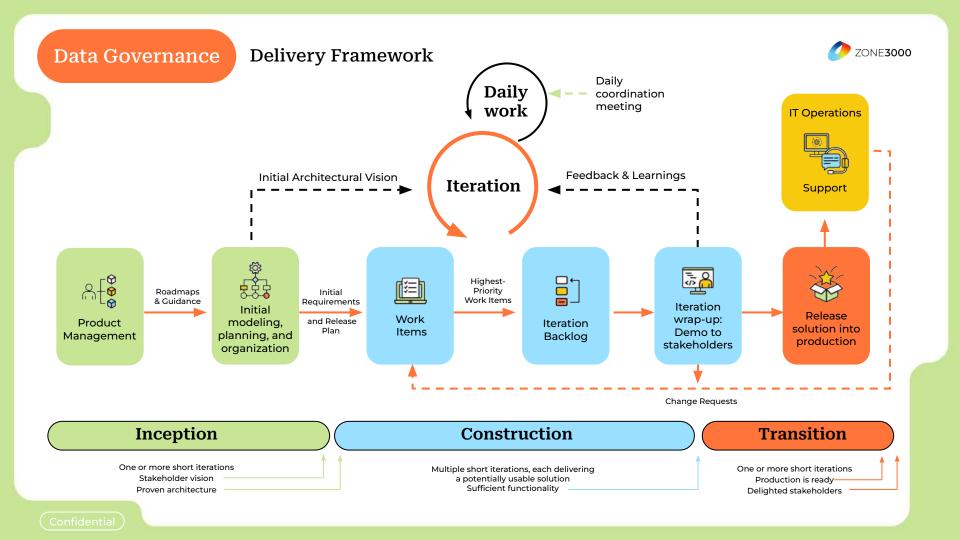

### Key roles and Team structure

**Project Manager** collaborates with a Product Owner, Business Analyst and Architect to develop the project strategy. Coordinates the ZONE3000 development team, ensuring they work together effectively toward a common goal.

Business Analyst works closely with a Product Owner to clarify and manage project requirements and details. Also maintains a prioritized list of tasks.

**Team Lead** keeps the team focused on delivering work items and meeting the iteration goals and commitments made to the Product Owner.

Customer

Stakeholders, Consultants,

End Users, Internal Project

Teams, etc.

റ 0 റ

#### Executive stakeholders -

individuals who are significantly impacted by the project's outcome.

Product Owner represents the stakeholders, ensuring the team has the information needed to meet commitments. Responsible for the product vision, managing the product scope (backlog) and setting priorities.

**Architect** oversees the overall architecture decisions and guides the creation and evolution of the project's design.

**ZONE3000 dev team** – team members responsible for creating the actual solution for stakeholders.