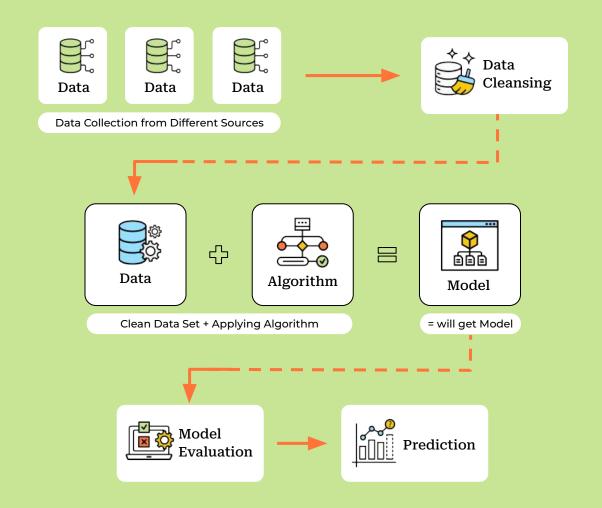

Confidentia

Discover the next generation of ZONE3000's Machine Learning service, specializing in building and training ML models from the ground up and customizing existing frameworks to deliver outstanding results. With our expertise and advanced technology, we enable businesses to fully leverage the power of ML, transforming operations and driving growth.

By choosing our services, you receive tailored Machine Learning solutions designed to meet your specific business needs.